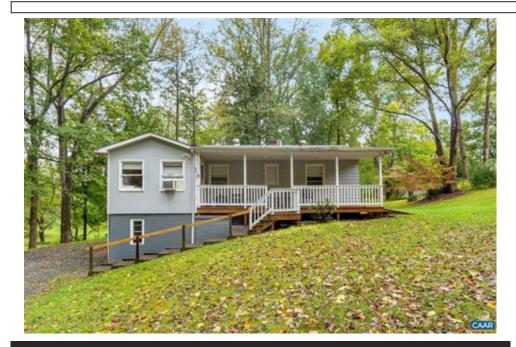

## \$ 310,000

## 2480 Serpentine Ln, Charlottesville, VA 22911

Beds: 3 | Baths: 2 Full

MLS #: 657263

Single Family | 1,980 ft<sup>2</sup> | Lot: 63,598 ft<sup>2</sup> (1.46 acres)

» More Info: 2480SerpentineLn.lsForSale.com

Janet Bradley (434) 996-0303 Janet@janetsellshomes.net http://www.JanetSellsHomes.net

Excellent opportunity for purchasers looking for affordable private housing in Albemarle just minutes to Charlottesville, downtown and UVA. Charming home on private lot with covered front porch. Formal living room and dining room. Hardwood flooring throughout main level. Finished basement with family room, full bath and additional room. Roof recently replaced. Sold as is .